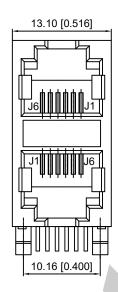

#### **Mechanical Dimension and Recommended PWB Layout**

#### **♦** Mechanical Dimension

**Recommended PWB Layout** 

Dimensions:mm[Inchs]
Unless otherwise specified,All dimensions tolerance is ±0.25[0.010]