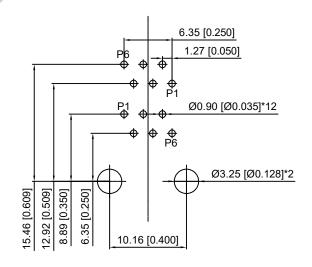

#### **Mechanical Dimension and Recommended PWB Layout**

#### **♦** Mechanical Dimension

**Recommended PWB Layout** 

Dimensions:mm[Inchs]
Unless otherwise specified,All dimensions tolerance is ±0.25[0.010]