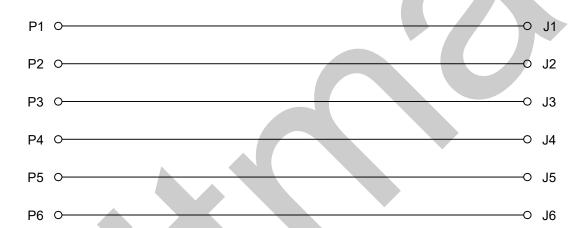

| New Release |       | HeWei    | WangHaiping | MAY.11,2020 |
|                                                                     |             |       |          |             |             |

### SPECIFICATION FOR APPROVAL

**CUSTOMER PART NO:** 

**WITMAG PART NO:RJ-201Z09** 

PART NAME:RJ45 ICM(W/O Transformer 2ports)

Rev.:A

#### **Mechanical Dimension and Recommended PWB Layout**

#### **♦** Mechanical Dimension









**Recommended PWB Layout** 

Dimensions:mm[Inchs]
Unless otherwise specified,All dimensions tolerance is ±0.25[0.010]

### **SPECIFICATION FOR APPROVAL**

CUSTOMER PART NO:

**WITMAG PART NO:RJ-201Z09** 

PART NAME:RJ45 ICM(W/O Transformer 2ports)



#### **Circuit Schematic and Note**

#### **◆** Circuit Schematic



#### Note:

1. Connector material:

Housing:Glass Filled polyester UL94 V-0
Contact(Round PINØ0.46mm):Phosphor Bronze
Contact plating:selective gold,gold flash in contact area

- 2. RJ45 cavities conform to FCC rules regulation part 68
- 3. Operating Temperature:0°C to +70°C
- 4. Storage Temperature:-40  $^{\circ}$ C to +85  $^{\circ}$ C
- 5. Electronical Specifications

Voltage Rating:125VAC

Current Rating: 1.5AMP

Contact Resistance:50 MILLIOHMS MAX

Insulation Resistance:1000 MEGOHMS MIN @ 500VDC

Dielectric withstanding voltage:1000VDC RMS 50Hz OR 60Hz FOR 1MIN