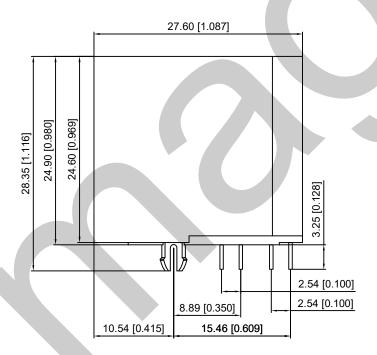

#### **Mechanical Dimension and Recommended PWB Layout**

#### **♦** Mechanical Dimension

**Recommended PWB Layout** 

Dimensions:mm[Inchs]
Unless otherwise specified,All dimensions tolerance is ±0.25[0.010]