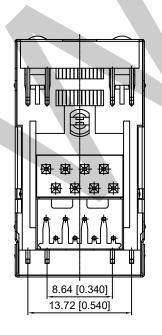

### **Mechanical Dimension and Recommended PWB Layout**

#### **♦** Mechanical Dimension

 $\label{limits} \begin{tabular}{ll} Dimensions:mm[Inchs] \\ Unless otherwise specified, All dimensions tolerance is $\pm 0.25[0.010]$ \\ \end{tabular}$ 