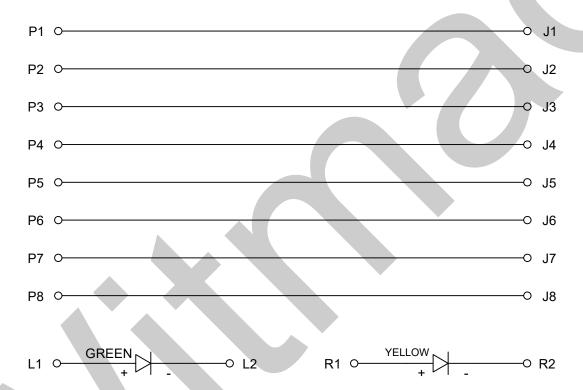

| New Release |       | HeWei    | WangHaiping | MAY.11,2020 |
|                                                                     |             |       |          |             |             |

### SPECIFICATION FOR APPROVAL

**CUSTOMER PART NO:** 

WITMAG PART NO:RJ-201Z07

PART NAME:RJ45 ICM(W/O Transformer 2ports)

Rev.:A

### **Mechanical Dimension and Recommended PWB Layout**

#### **♦** Mechanical Dimension











 $\label{limits} \begin{tabular}{ll} Dimensions:mm[Inchs] \\ Unless otherwise specified, All dimensions tolerance is $\pm 0.25[0.010]$ \\ \end{tabular}$ 

### SPECIFICATION FOR APPROVAL

#### **CUSTOMER PART NO:**

**WITMAG PART NO:RJ-201Z07** 

PART NAME:RJ45 ICM(W/O Transformer 2ports)



#### **Circuit Schematic and Note**

#### **◆** Circuit Schematic



#### ◆ Note:

1. Connector material:

Housing:PBT or PA66 black UL94 V-0 Contact:phosphor bronze T=0.35mm Shield:Brass 0.20mm thickness plated nickel for all

Contact plating:selective gold,6 micro-inchs in contact area

- 2. RJ45 cavities conform to FCC rules regulation part 68
- 4. Storage Temperature:-40 °C to +85 °C
- 5. Electronical Specifications

Voltage Rating:125VAC

Current Rating: 1.5AMP

Contact Resistance:50 MILLIOHMS MAX

Insulation Resistance:1000 MEGOHMS MIN @ 500VDC

Dielectric withstanding voltage:1000VDC RMS 50Hz OR 60Hz FOR 1MIN