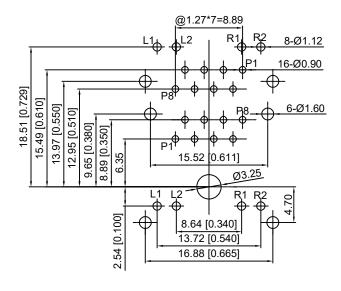

### **Mechanical Dimension and Recommended PWB Layout**

#### **♦** Mechanical Dimension

 $\label{limits} \begin{tabular}{ll} Dimensions:mm[Inchs] \\ Unless otherwise specified, All dimensions tolerance is $\pm 0.25[0.010]$ \\ \end{tabular}$ 