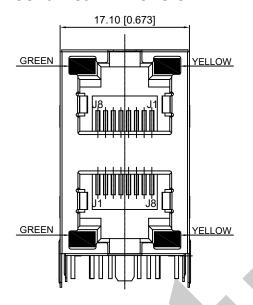

### **Mechanical Dimension and Recommended PWB Layout**

#### **♦** Mechanical Dimension

 $\label{limits} \begin{tabular}{ll} Dimensions:mm[Inchs] \\ Unless otherwise specified, All dimensions tolerance is $\pm 0.25[0.010]$ \\ \end{tabular}$ 