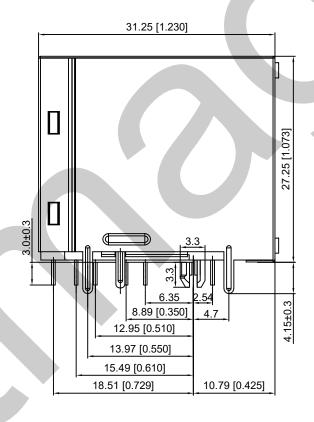

### **Mechanical Dimension and Recommended PWB Layout**

#### **♦** Mechanical Dimension

 $\label{limits} \begin{tabular}{ll} Dimensions:mm[Inchs] \\ Unless otherwise specified, All dimensions tolerance is $\pm 0.25[0.010]$ \\ \end{tabular}$ 